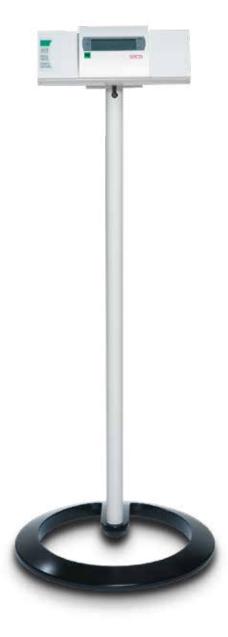

## The stable solution for cable remote displays.

his one is not so easy to bowl over: the stand seca 472 is the transportable solution for holding the display and control element of the digital scales seca 635, seca 657 and seca 675.

The stand seca 472 is not only a practical alternative to the table support or wall fixture. Equipped with non-slip rubber feet, it also replaces the former model on transport castors and can be positioned everywhere quickly and securely.

#### Sturdy, durable construction.

The stable stand is made of high grade steel tubing and is thus of durable quality. The display and operating control element is held firmly by a robust clamp. The height and inclination angle of the display element can be adjusted to individual requirements. It can therefore be operated comfortably both from a seated or standing position.