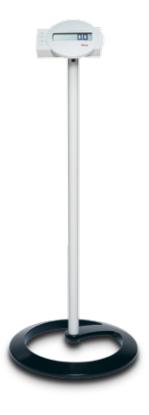

## The stable solution for cable remote displays.

his one is not so easy to bowl over: the stand seca 472 is the transportable solution for holding the display and control element of the digital scales seca 635, seca 657 and seca 675.

The stand seca 472 is not only a practical alternative to the table support or wall fixture. Equipped with non-slip rubber feet, it also replaces the former model on transport castors and can be positioned everywhere quickly and securely.

#### Sturdy, durable construction.

The stable stand is made of high grade steel tubing and is thus of durable quality. The display and operating control element is held firmly by a robust clamp. The height and inclination angle of the display element can be adjusted to individual requirements. It can therefore be operated comfortably both from a seated or standing position.